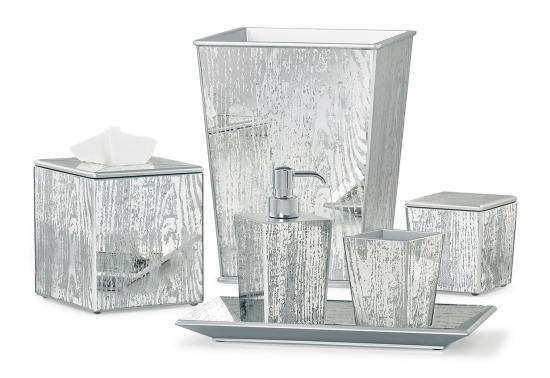

## BOIS

A silver-leafed faux-bois pattern shimmers through mirrored panels. The design is captured behind each panel in the art form known as verre eglomise. The panels are mounted on wood. Designed by Alexa Hampton and handcrafted in Peru.

| MATERIAL            | COLOR              | COUNTRY OF ORIGIN     |         |
|---------------------|--------------------|-----------------------|---------|
| Wood/Mirror         | Silver             | Peru                  |         |
|                     |                    |                       |         |
| ITEM                | NUMBER             | LXWXH (in)            | WT (lb) |
| Bois Waste Basket   | AH-BOIS-SLV-<br>WB | 8" x 8" x 10.25"      | 5 LB    |
| Bois Tissue Cover   | AH-BOIS-SLV-<br>TC | 5.75" x 5.75" x 6.25" | 2.5 LB  |
| Bois Pump Dispenser |                    |                       |         |
| Polished Chrome     | AH-BOIS-SLV-01     |                       |         |
| Polished Nickel     | AH-BOIS-SLV-07     | ,                     |         |
| Satin Chrome        | AH-BOIS-<br>SLV-08 |                       |         |
| Satin Nickel        | AH-BOIS-SLV-10     |                       |         |
| Brushed Nickel      | AH-BOIS-SLV-13     |                       |         |
| Bois Canister       | AH-BOIS-SLV-<br>CN | 4" x 4" x 4.25"       | 1 LB    |
| Bois Brush Holder   | AH-BOIS-SLV-<br>BH | 3.25" x 3.25" x 4.25" | 1 LB    |
| Bois Tray           | AH-BOIS-SLV-<br>TR | 12.5" x 7" x 1.25"    | 1 LB    |