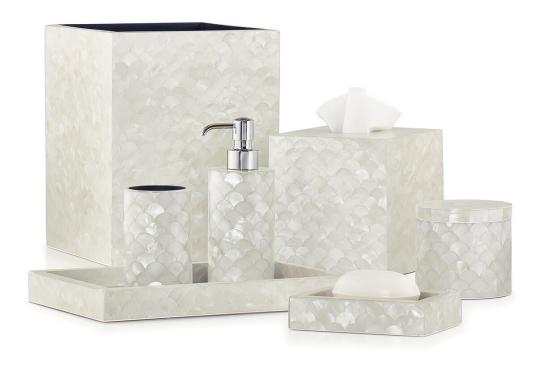

## **POISSON**

Designer Alexa Hampton reimagines the timeless fishscale pattern in shimmering natural hammershell. The shell is pieced by hand on solid resin and protected with a satin acrylic finish. Made in the Philippines.

| MATERIAL               | COLOR      | COUNTRY OF ORIGIN     |         |
|------------------------|------------|-----------------------|---------|
| Hammershell on Resin   | Ivory      | Philippines           |         |
|                        |            |                       |         |
| ITEM                   | NUMBER     | LXWXH (in)            | WT (lb) |
| Poisson Waste Basket   | AH-POIS-WB | 8.25" x 8.25" x 10.5" | 6 LB    |
| Poisson Tissue Cover   | AH-POIS-TC | 5.75" x 5.75" x 6"    | 2 LB    |
| Poisson Pump Dispenser |            |                       |         |
| Polished Chrome        | AH-POIS-01 |                       |         |
| Unplated Brass         | AH-POIS-03 |                       |         |
| Polished Gold          | AH-POIS-04 |                       |         |
| Burnished Brass        | AH-POIS-05 |                       |         |
| Polished Nickel        | AH-POIS-07 |                       |         |
| Satin Chrome           | AH-POIS-08 |                       |         |
| Satin Gold             | AH-POIS-09 |                       |         |
| Satin Nickel           | AH-POIS-10 |                       |         |
| Matte Bronze           | AH-POIS-11 |                       |         |
| Brushed Nickel         | AH-POIS-13 |                       |         |
| Polished Brass         | AH-POIS-16 |                       |         |
| Matte Brass            | AH-POIS-19 |                       |         |
| Brushed Brass          | AH-POIS-20 |                       |         |
| Poisson Canister       | AH-POIS-CN | 4" x 4" x 3.75"       | 1 LB    |
| Poisson Brush Holder   | AH-POIS-BH | 2.75" x 2.75" x 4.5"  | 0.5 LB  |
| Poisson Soap Dish      | AH-POIS-SD | 4" x 5.5" x 1.25"     | 0.5 LB  |