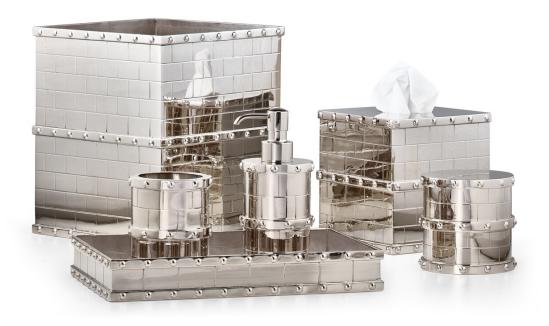

## **RIVET**

For this luxe take on industrial design, each piece is cast in solid brass and plated in gleaming polished nickel. Designed by Alexa Hampton. Made in India.

| MATERIAL             | COLOR           | COUNTRY OF ORIGIN     |         |
|----------------------|-----------------|-----------------------|---------|
| Brass                | Polished Nickel | India                 |         |
| ITEM                 | NUMBER          | L X W X H (in)        | WT (lb) |
| Rivet Waste Basket   | AH-RVT-NIC-WB   | 8.25" x 8.25" x 9.5"  | 8 LB    |
| Rivet Tissue Cover   | AH-RVT-NIC-TC   | 5.75" x 5.75" x 6.75" | 3.5 LB  |
| Rivet Pump Dispenser | AH-RVT-NIC-07   | 3" x 3" x 7"          | 1.5 LB  |
| Rivet Canister       | AH-RVT-NIC-CN   | 4.25" x 4.25" x 4"    | 1.5 LB  |
| Rivet Brush Holder   | AH-RVT-NIC-BH   | 3.5" x 3.5" x 4.25"   | 1 LB    |
| Rivet Tray           | AH-RVT-NIC-TR   | 7.5" x 11.25" x 1.5"  | 3.5 LB  |